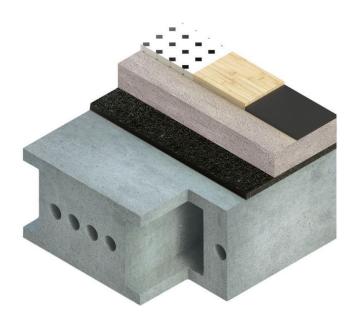

### **Product Specification**

| Product Name:                                            | GenieMat FF05NP                                                                                                                                                                                                                                                  |
|----------------------------------------------------------|------------------------------------------------------------------------------------------------------------------------------------------------------------------------------------------------------------------------------------------------------------------|
| Material:                                                | Robust reduced sound transmission mat made from 94% recycled rubber content.                                                                                                                                                                                     |
| Description:                                             | Designed to reduce the transmission of impact sound generated by footfall<br>noise for various types of structures for both residential and commercial use.<br>Can be used directly under screed or gypsum concrete in concrete, steel and<br>wood construction. |
| Features and Benefits:                                   | • Tested by 3rd party accredited laboratories to significantly reduce impact sound                                                                                                                                                                               |
|                                                          | • Mould, bacteria, fungi, and water resistant                                                                                                                                                                                                                    |
|                                                          | Qualifies for LEED® points                                                                                                                                                                                                                                       |
|                                                          | Easy to install and rolls out quickly                                                                                                                                                                                                                            |
|                                                          | Will not fail under high point loads                                                                                                                                                                                                                             |
|                                                          | CE Marked                                                                                                                                                                                                                                                        |
| Dimension:                                               | Rollgood: 1.22 m wide, 9.14 m long (4' wide, 30' long)                                                                                                                                                                                                           |
| Coverage:                                                | 11.15 m2 (120 ft²)                                                                                                                                                                                                                                               |
| Thickness:                                               | nom. 5 mm (4.5mm +/- 0.5mm) ( $\frac{1}{8}$ ") (tolerances are pursuant to ISO 3302-1)                                                                                                                                                                           |
| Roll Weight:                                             | 43 kg/roll (95 lb/roll)                                                                                                                                                                                                                                          |
| Technical Data                                           |                                                                                                                                                                                                                                                                  |
| Reduction of Impact<br>Sound Pressure Level:             | ΔLw 25 dB (ISO 717-2)                                                                                                                                                                                                                                            |
| Tensile Strength &<br>Elongation at Break<br>(ASTM D412) | ≥ 0.7 N/mm2<br>≥ 65%                                                                                                                                                                                                                                             |
| Type A Hardness<br>(ASTM D2240):                         | 40 durometer                                                                                                                                                                                                                                                     |
|                                                          |                                                                                                                                                                                                                                                                  |

## GENIEMAT<sup>®</sup> FF05NP Sound Control Underlayment

It's not magic, it's engineering."

| Technical Data                      |                                   |
|-------------------------------------|-----------------------------------|
| Temperature Stability:              | -40°C to +115°C (-40°F to +240°F) |
| Thermal resistance<br>(R-value):    | 0.038 (m²K)/W                     |
| Thermal transmittance<br>(U-value): | 26.6 W/(m <sup>2</sup> K)         |