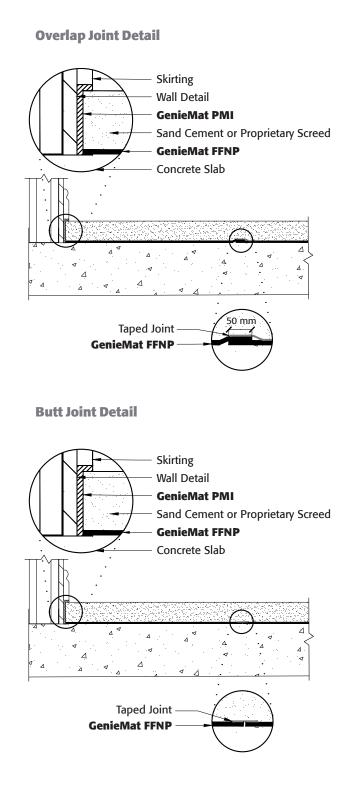

v. Align the lengthwise edges of the underlayment with neighbouring sheets by butt jointing them up or overlapping (as per details below).

- Use duct tape or high-quality carpet tape to secure butt joints and seams, and vi. prevent underlayment from moving.
- vii. Make sure there are no gaps at seams or at perimeter junction between perimeter isolation strip and GenieMat<sup>®</sup> FFNP. Off-cuts can be cut and used to fill gaps.
- GenieMat FFNP is now ready for the chosen screed to be installed (ensure viii. desired screed height is lower than the height of the **GenieMat** perimeter strip)
- Trim **GenieMat** perimeter strip to be level with the top of the cured screed. ix.