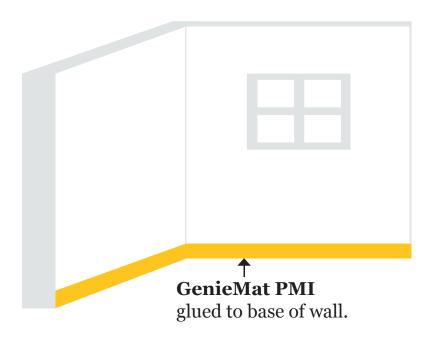

## PREPARATION

- i. Make sure substrate is cured and clear of debris.
- ii. Install **GenieMat**<sup>®</sup> perimeter isolation strip to the base of the wall.

- iii. Unroll and place **GenieMat FFNP** underlayment on the concrete substrate, then turn over to let it relax.
- iv. Trim ends and sides of each roll to fit floor surface area. White chalk is useful for marking the underlayment before cutting. Always use a sharp knife and place scrap cardboard under the **GenieMat FFNP** when cutting to avoid blunting the blade on the substrate.